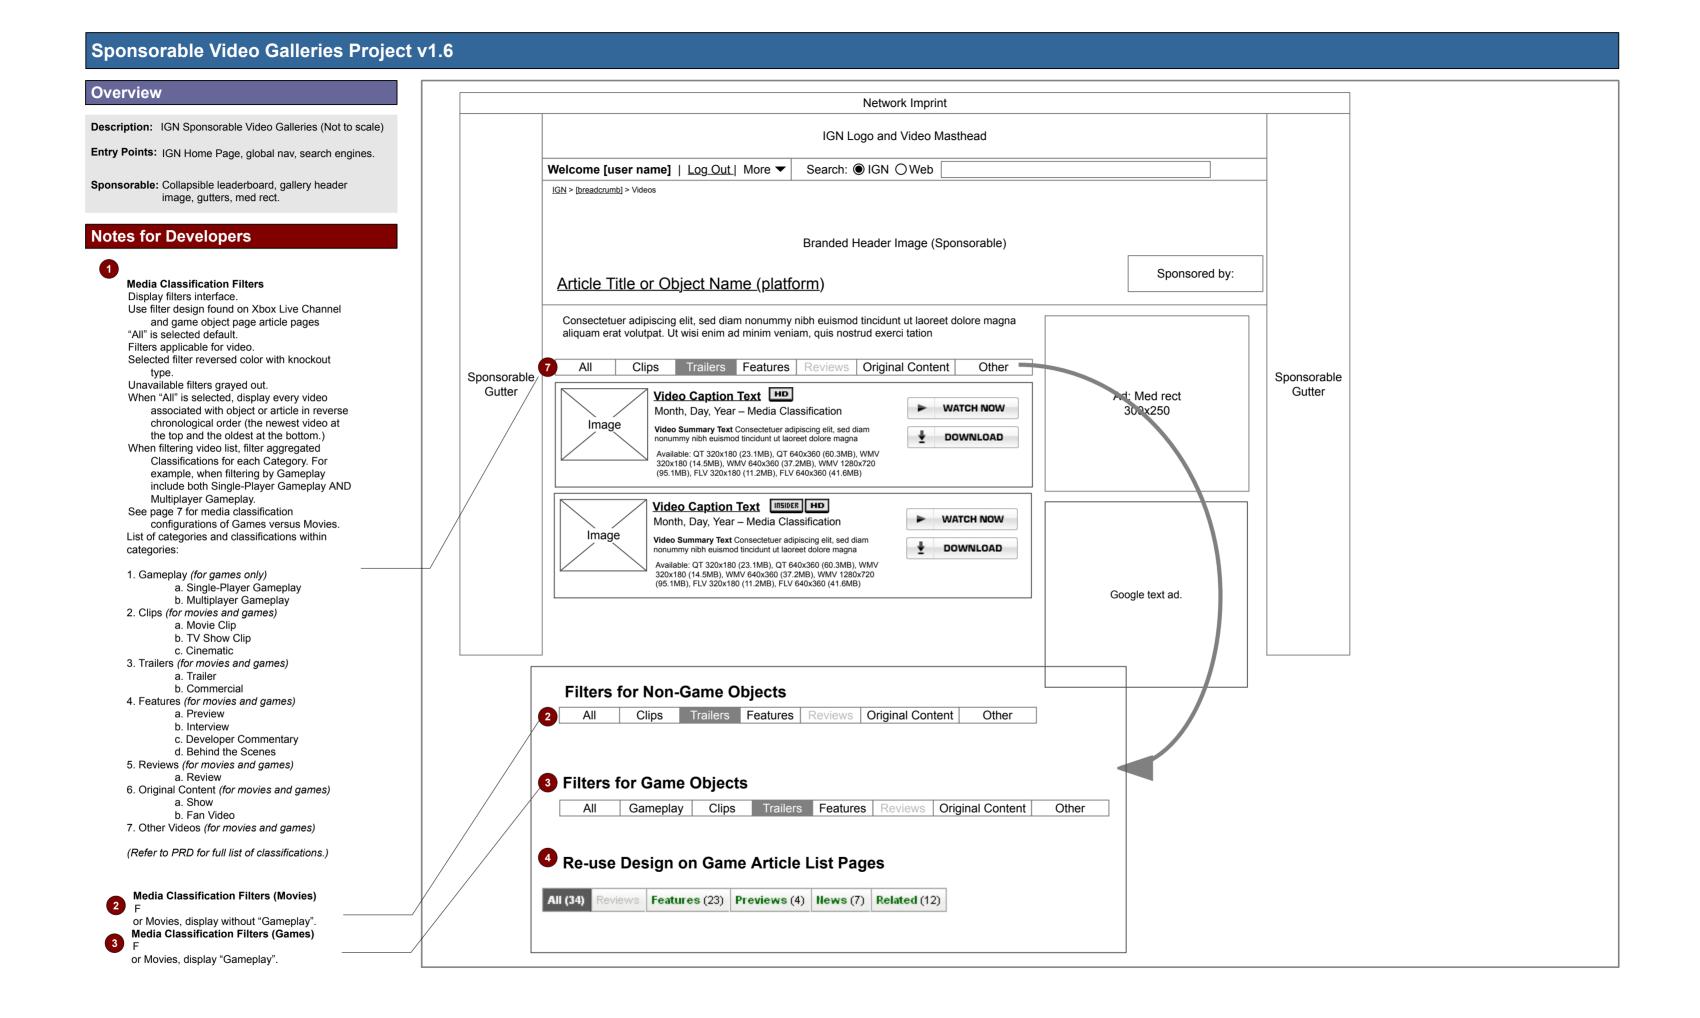

# Phase 2: Gallery with Branded Header

Description: IGN Sponsorable Video Galleries (Not to scale)

Entry Points: IGN Home Page, global nav, search engines.

Sponsorable: Collapsible leaderboard, gallery header image, gutters, med rect.

### **Notes for Developers**