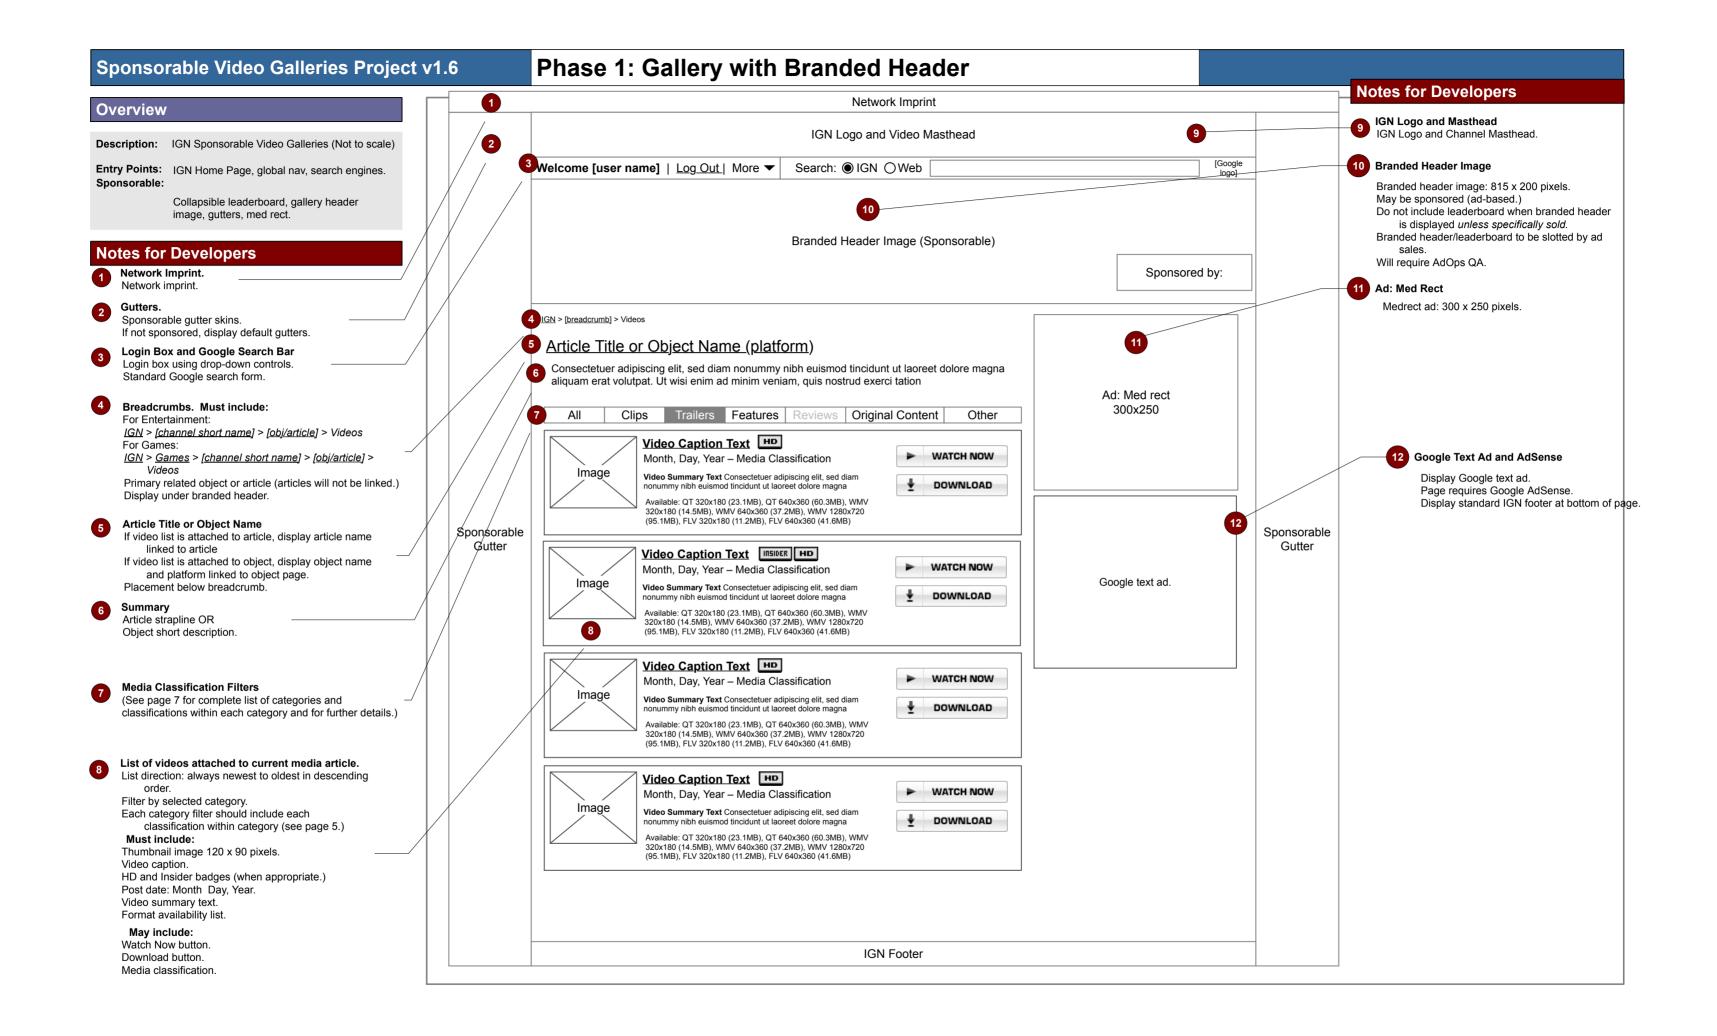

# Phase 2: Gallery with Branded Header

Description: IGN Sponsorable Video Galleries (Not to scale)

Entry Points: IGN Home Page, global nav, search engines.

Sponsorable: Collapsible leaderboard, gallery header image, gutters, med rect.