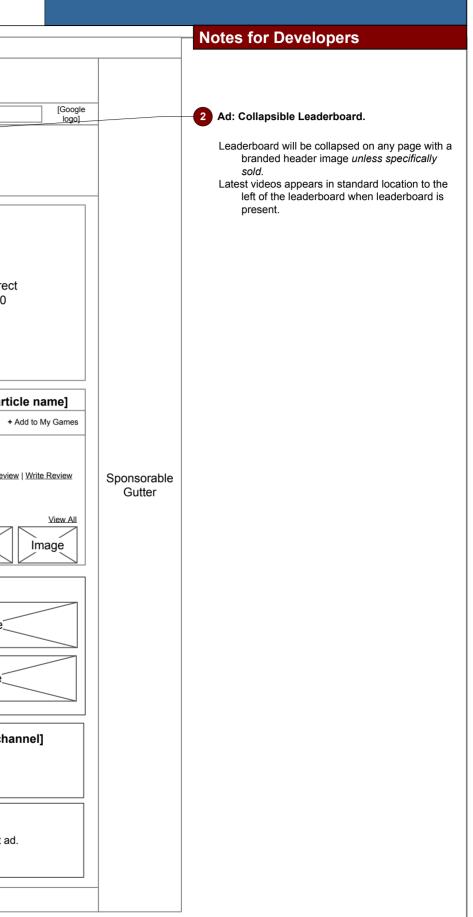

# Disconte Collome with NO Drended Header

| Dverview                                                            |                       |                             | Noticella                                                                                                                                                             | int                  |                         |         |                       | Notes for Developers                                                                       |
|---------------------------------------------------------------------|-----------------------|-----------------------------|-----------------------------------------------------------------------------------------------------------------------------------------------------------------------|----------------------|-------------------------|---------|-----------------------|--------------------------------------------------------------------------------------------|
|                                                                     |                       |                             | Network Impr                                                                                                                                                          | II IL                |                         |         |                       |                                                                                            |
| escription: IGN Sponsorable Video Galleries (Not to scale)          |                       |                             | IGN Logo and Video                                                                                                                                                    | Masthead             |                         |         |                       |                                                                                            |
| ntry Points: IGN Home Page, global nav, search engines.             |                       | Welcome [user name]         | Log_Out   More ▼ Search: ● IGN ○ Web                                                                                                                                  |                      |                         | [Google |                       | - 2 Ad: Collapsible Leaderboard.                                                           |
| ponsorable: Collapsible leaderboard, gallery header                 |                       |                             |                                                                                                                                                                       |                      |                         | logo]   |                       |                                                                                            |
| image, gutters, med rect.                                           |                       | Videos                      | Ad: Co                                                                                                                                                                | lapsible Leaderboard |                         |         |                       | Leaderboard will be collapsed on any page with<br>branded header image unless specifically |
| lotes for Developers                                                |                       |                             |                                                                                                                                                                       |                      |                         |         |                       | sold.<br>Latest videos appears in standard location to the                                 |
|                                                                     |                       | IGN > [breadcrumb] > Videos | 1                                                                                                                                                                     |                      |                         |         |                       | left of the leaderboard when leaderboard is<br>present.                                    |
| No Branded Image.                                                   |                       | Article Title or Ob         | <u>pject Name (platform)</u>                                                                                                                                          |                      |                         |         |                       | procent                                                                                    |
| When a branded image is not used, a<br>leaderboard ad will display. |                       |                             |                                                                                                                                                                       |                      |                         |         |                       |                                                                                            |
| All content below should shift up to accordingly.                   |                       |                             | elit, sed diam nonummy nibh euismod tincidunt ut laor<br>t wisi enim ad minim veniam, quis nostrud exerci tation                                                      |                      |                         |         |                       |                                                                                            |
|                                                                     |                       | All Clips                   | Trailers Features Reviews Original Con                                                                                                                                |                      | Ad: Med rect<br>300x250 |         |                       |                                                                                            |
|                                                                     |                       |                             |                                                                                                                                                                       |                      |                         |         |                       |                                                                                            |
|                                                                     |                       |                             | hth, Day, Year – Media Classification                                                                                                                                 | WATCH NOW            |                         |         |                       |                                                                                            |
|                                                                     |                       | Image Vide                  | o Summary Text Consectetuer adipiscing elit, sed diam ummy nibh euismod tincidunt ut laoreet dolore magna                                                             | DOWNLOAD             |                         |         |                       |                                                                                            |
|                                                                     |                       | Avai                        | alable: QT 320x180 (23.1MB), QT 640x360 (60.3MB), WMV<br>x180 (14.5MB), WMV 640x360 (37.2MB), WMV 1280x720                                                            |                      |                         |         |                       |                                                                                            |
|                                                                     |                       | (95.                        | 1MB), FLV 320x180 (11.2MB), FLV 640x360 (41.6MB)                                                                                                                      |                      |                         |         |                       |                                                                                            |
|                                                                     |                       | Vid                         |                                                                                                                                                                       |                      |                         |         |                       |                                                                                            |
|                                                                     |                       | Mor                         |                                                                                                                                                                       | WATCH NOW            |                         |         |                       |                                                                                            |
|                                                                     | Sponsorable<br>Gutter | Image Vide nonu             | o Summary Text Consectetuer adipiscing elit, sed diam<br>Immy nibh euismod tincidunt ut laoreet dolore magna                                                          | DOWNLOAD             | Google text ad.         |         | Sponsorable<br>Gutter |                                                                                            |
|                                                                     |                       | Avai<br>3205                | ilable: QT 320x180 (23.1MB), QT 640x360 (60.3MB), WMV<br>x180 (14.5MB), WMV 640x360 (37.2MB), WMV 1280x720<br>1MB), FLV 320x180 (11.2MB), FLV 640x360 (41.6MB)        |                      |                         |         | Guildi                |                                                                                            |
|                                                                     |                       | (95.)                       | 1MB), FLV 320X180 (11.2MB), FLV 640X360 (41.6MB)                                                                                                                      |                      |                         |         |                       |                                                                                            |
|                                                                     |                       |                             | leo Caption Text                                                                                                                                                      | WATCH NOW            |                         |         |                       |                                                                                            |
|                                                                     |                       | Imaga                       | nth, Day, Year – Media Classification                                                                                                                                 |                      |                         |         |                       |                                                                                            |
|                                                                     |                       |                             | to Summary Text Consectetuer adipiscing elit, sed diam<br>mmy nibh euismod tincidunt ut laoreet dolore magna<br>ilable: QT 320x180 (23.1MB), QT 640x360 (60.3MB), WMV | DOWNLOAD             |                         |         |                       |                                                                                            |
|                                                                     |                       | 320                         | nable: 01 3207160 (23.1MB), 01 6403500 (03.2MB), WMV 1280(2720<br>1MB), FLV 320x180 (11.2MB), FLV 640x360 (41.6MB)                                                    |                      |                         |         |                       |                                                                                            |
|                                                                     |                       |                             |                                                                                                                                                                       |                      |                         |         |                       |                                                                                            |
|                                                                     |                       |                             | Ieo Caption Text IIII<br>nth, Day, Year – Media Classification                                                                                                        | WATCH NOW            |                         |         |                       |                                                                                            |
|                                                                     |                       | Image Vide                  | o Summary Text Consectetuer adiniscing elit. sed diam                                                                                                                 |                      |                         |         |                       |                                                                                            |
|                                                                     |                       |                             | Immy nibh euismod tincidunt ut laoreet dolore magna<br>ilable: QT 320x180 (23.1MB), QT 640x360 (60.3MB), WMV                                                          | DOWNLOAD             |                         |         |                       |                                                                                            |
|                                                                     |                       | 320                         | x180 (14.5MB), WMV 640x360 (37.2MB), WMV 1280x720<br>1MB), FLV 320x180 (11.2MB), FLV 640x360 (41.6MB)                                                                 |                      |                         |         |                       |                                                                                            |
|                                                                     |                       |                             |                                                                                                                                                                       |                      |                         |         |                       |                                                                                            |
|                                                                     |                       |                             |                                                                                                                                                                       |                      |                         |         |                       |                                                                                            |
|                                                                     |                       |                             |                                                                                                                                                                       |                      |                         |         |                       |                                                                                            |
|                                                                     |                       |                             |                                                                                                                                                                       |                      |                         |         |                       |                                                                                            |
|                                                                     |                       |                             |                                                                                                                                                                       |                      |                         |         |                       |                                                                                            |
|                                                                     |                       |                             |                                                                                                                                                                       |                      |                         |         |                       |                                                                                            |
|                                                                     |                       |                             | IGN Footer                                                                                                                                                            |                      |                         |         |                       |                                                                                            |