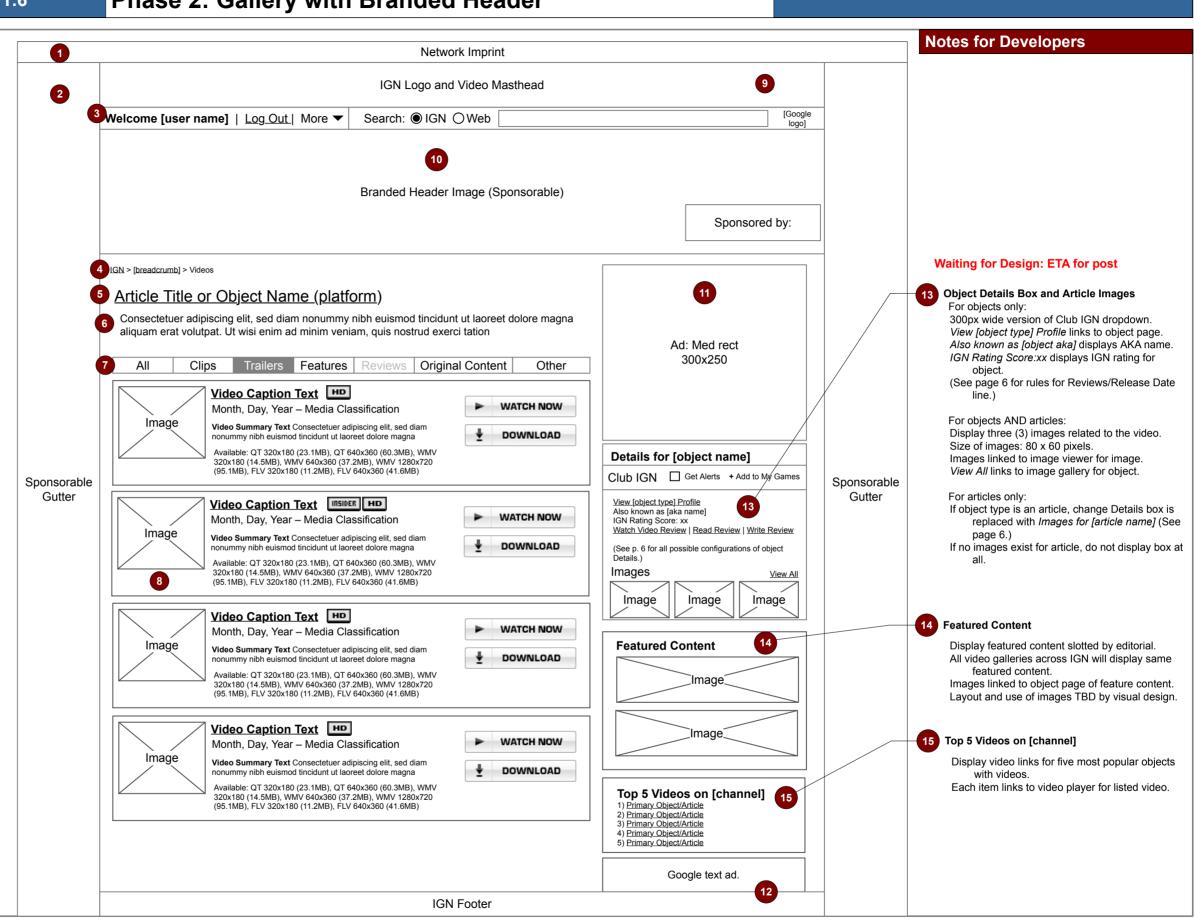

# Disconte Collome with NO Drended Header

| Dverview                                                            |                       |                             | Noticella                                                                                                                                                             | int                  |                         |         |                       | Notes for Developers                                                                       |
|---------------------------------------------------------------------|-----------------------|-----------------------------|-----------------------------------------------------------------------------------------------------------------------------------------------------------------------|----------------------|-------------------------|---------|-----------------------|--------------------------------------------------------------------------------------------|
|                                                                     |                       |                             | Network Impr                                                                                                                                                          | II IL                |                         |         |                       |                                                                                            |
| escription: IGN Sponsorable Video Galleries (Not to scale)          |                       |                             | IGN Logo and Video                                                                                                                                                    | Masthead             |                         |         |                       |                                                                                            |
| ntry Points: IGN Home Page, global nav, search engines.             |                       | Welcome [user name]         | Log_Out   More ▼ Search: ● IGN ○ Web                                                                                                                                  |                      |                         | [Google |                       | - 2 Ad: Collapsible Leaderboard.                                                           |
| ponsorable: Collapsible leaderboard, gallery header                 |                       |                             |                                                                                                                                                                       |                      |                         | logo]   |                       |                                                                                            |
| image, gutters, med rect.                                           |                       | Videos                      | Ad: Co                                                                                                                                                                | lapsible Leaderboard |                         |         |                       | Leaderboard will be collapsed on any page with<br>branded header image unless specifically |
| lotes for Developers                                                |                       |                             |                                                                                                                                                                       |                      |                         |         |                       | sold.<br>Latest videos appears in standard location to the                                 |
|                                                                     |                       | IGN > [breadcrumb] > Videos | 1                                                                                                                                                                     |                      |                         |         |                       | left of the leaderboard when leaderboard is<br>present.                                    |
| No Branded Image.                                                   |                       | Article Title or Ob         | <u>pject Name (platform)</u>                                                                                                                                          |                      |                         |         |                       | procent                                                                                    |
| When a branded image is not used, a<br>leaderboard ad will display. |                       |                             |                                                                                                                                                                       |                      |                         |         |                       |                                                                                            |
| All content below should shift up to accordingly.                   |                       |                             | elit, sed diam nonummy nibh euismod tincidunt ut laor<br>t wisi enim ad minim veniam, quis nostrud exerci tation                                                      |                      |                         |         |                       |                                                                                            |
|                                                                     |                       | All Clips                   | Trailers Features Reviews Original Con                                                                                                                                |                      | Ad: Med rect<br>300x250 |         |                       |                                                                                            |
|                                                                     |                       |                             |                                                                                                                                                                       |                      |                         |         |                       |                                                                                            |
|                                                                     |                       |                             | hth, Day, Year – Media Classification                                                                                                                                 | WATCH NOW            |                         |         |                       |                                                                                            |
|                                                                     |                       | Image Vide                  | o Summary Text Consectetuer adipiscing elit, sed diam ummy nibh euismod tincidunt ut laoreet dolore magna                                                             | DOWNLOAD             |                         |         |                       |                                                                                            |
|                                                                     |                       | Avai                        | alable: QT 320x180 (23.1MB), QT 640x360 (60.3MB), WMV<br>x180 (14.5MB), WMV 640x360 (37.2MB), WMV 1280x720                                                            |                      |                         |         |                       |                                                                                            |
|                                                                     |                       | (95.                        | 1MB), FLV 320x180 (11.2MB), FLV 640x360 (41.6MB)                                                                                                                      |                      |                         |         |                       |                                                                                            |
|                                                                     |                       | Vid                         |                                                                                                                                                                       |                      |                         |         |                       |                                                                                            |
|                                                                     |                       | Mor                         |                                                                                                                                                                       | WATCH NOW            |                         |         |                       |                                                                                            |
|                                                                     | Sponsorable<br>Gutter | Image Vide nonu             | o Summary Text Consectetuer adipiscing elit, sed diam<br>Immy nibh euismod tincidunt ut laoreet dolore magna                                                          | DOWNLOAD             | Google text ad.         |         | Sponsorable<br>Gutter |                                                                                            |
|                                                                     |                       | Avai<br>3205                | ilable: QT 320x180 (23.1MB), QT 640x360 (60.3MB), WMV<br>x180 (14.5MB), WMV 640x360 (37.2MB), WMV 1280x720<br>1MB), FLV 320x180 (11.2MB), FLV 640x360 (41.6MB)        |                      |                         |         | Guildi                |                                                                                            |
|                                                                     |                       | (95.)                       | 1MB), FLV 320X180 (11.2MB), FLV 640X360 (41.6MB)                                                                                                                      |                      |                         |         |                       |                                                                                            |
|                                                                     |                       |                             | leo Caption Text                                                                                                                                                      | WATCH NOW            |                         |         |                       |                                                                                            |
|                                                                     |                       | Imaga                       | nth, Day, Year – Media Classification                                                                                                                                 |                      |                         |         |                       |                                                                                            |
|                                                                     |                       |                             | to Summary Text Consectetuer adipiscing elit, sed diam<br>mmy nibh euismod tincidunt ut laoreet dolore magna<br>ilable: QT 320x180 (23.1MB), QT 640x360 (60.3MB), WMV | DOWNLOAD             |                         |         |                       |                                                                                            |
|                                                                     |                       | 320                         | nable: 01 3207160 (23.1MB), 01 6403500 (03.2MB), WMV 1280(2720<br>1MB), FLV 320x180 (11.2MB), FLV 640x360 (41.6MB)                                                    |                      |                         |         |                       |                                                                                            |
|                                                                     |                       |                             |                                                                                                                                                                       |                      |                         |         |                       |                                                                                            |
|                                                                     |                       |                             | Ieo Caption Text IIII<br>nth, Day, Year – Media Classification                                                                                                        | WATCH NOW            |                         |         |                       |                                                                                            |
|                                                                     |                       | Image Vide                  | o Summary Text Consectetuer adiniscing elit. sed diam                                                                                                                 |                      |                         |         |                       |                                                                                            |
|                                                                     |                       |                             | Immy nibh euismod tincidunt ut laoreet dolore magna<br>ilable: QT 320x180 (23.1MB), QT 640x360 (60.3MB), WMV                                                          | DOWNLOAD             |                         |         |                       |                                                                                            |
|                                                                     |                       | 320                         | x180 (14.5MB), WMV 640x360 (37.2MB), WMV 1280x720<br>1MB), FLV 320x180 (11.2MB), FLV 640x360 (41.6MB)                                                                 |                      |                         |         |                       |                                                                                            |
|                                                                     |                       |                             |                                                                                                                                                                       |                      |                         |         |                       |                                                                                            |
|                                                                     |                       |                             |                                                                                                                                                                       |                      |                         |         |                       |                                                                                            |
|                                                                     |                       |                             |                                                                                                                                                                       |                      |                         |         |                       |                                                                                            |
|                                                                     |                       |                             |                                                                                                                                                                       |                      |                         |         |                       |                                                                                            |
|                                                                     |                       |                             |                                                                                                                                                                       |                      |                         |         |                       |                                                                                            |
|                                                                     |                       |                             |                                                                                                                                                                       |                      |                         |         |                       |                                                                                            |
|                                                                     |                       |                             | IGN Footer                                                                                                                                                            |                      |                         |         |                       |                                                                                            |